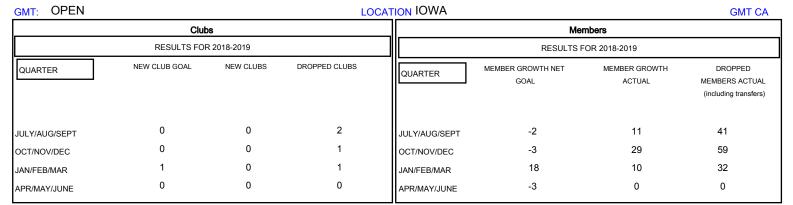

## District 9 NC

Results as of: 03/31/2019

| DROPPED CLUBS: 4 |     | 14 CLUBS OF 45 ADDED 1 OR MORE<br>NEW MEMBERS | GENDER DISTRIBUTION           MALE         814 (77.60%)           FEMALE         235 (22.40%) |     |
|------------------|-----|-----------------------------------------------|-----------------------------------------------------------------------------------------------|-----|
| DROPPED MEMBERS  |     |                                               | Women Percentage Fiscal Year Goal: 23%                                                        |     |
| DECEASED         | 16  | CLICK HERE FOR CUMULATIVE  MEMBERSHIP DATA    | TOTAL FAMILY UNIT MEMBERS                                                                     | 152 |
| CLUB CANCELLED   | 41  |                                               |                                                                                               | 76  |
| OTHER            | 75  |                                               | FAMILY MEMBERS PAYING HALF DUES                                                               |     |
| TOTAL            | 132 |                                               |                                                                                               |     |