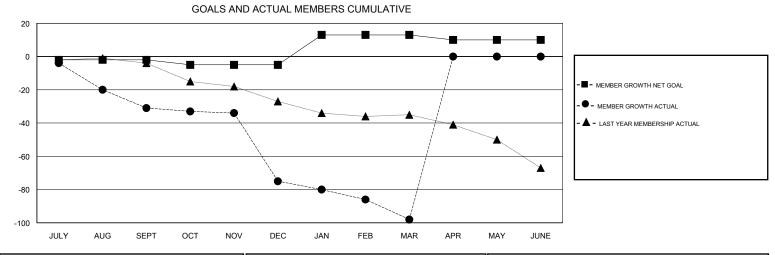

## District 9 NC

Results as of: 03/31/2019

| DROPPED CLUBS: 4 |     | 14 CLUBS OF 45 ADDED 1 OR MORE<br>NEW MEMBERS | GENDER DISTRIBUTION           MALE         814 (77.60%)           FEMALE         235 (22.40%) |     |
|------------------|-----|-----------------------------------------------|-----------------------------------------------------------------------------------------------|-----|
| DROPPED MEMBERS  |     |                                               | Women Percentage Fiscal Year Goal: 23%                                                        |     |
| DECEASED         | 16  | CLICK HERE FOR CUMULATIVE  MEMBERSHIP DATA    | TOTAL FAMILY UNIT MEMBERS                                                                     | 152 |
| CLUB CANCELLED   | 41  |                                               |                                                                                               | 76  |
| OTHER            | 75  |                                               | FAMILY MEMBERS PAYING HALF DUES                                                               |     |
| TOTAL            | 132 |                                               |                                                                                               |     |